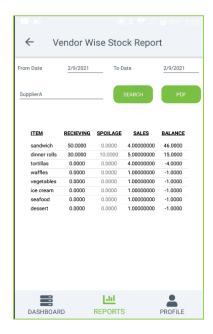

#### **VENDOR WISE STOCK REPORT**

This report shows the vendor wise stock report.

- Click Profit Report.
- Select from Date and To Date.
- · Click SEARCH button.
- ITEM, RECEIVING, SPOLIAGE, SALES, and BALANCE will be displayed.
- You can generate PDF then, Click PDF option.