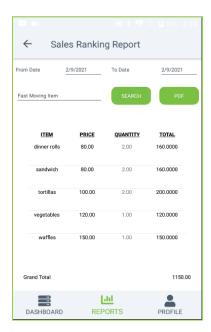

#### **SALES RANKING REPORT**

This report shows the sales ranking report.

- · Click Sales Ranking Report.
- Two options are there, Fast Moving Item and Slow-Moving Item.
- Select from Date and To Date.
- ITEM, PRICE, QUANTITY, TOTAL will be displayed.
- · You can generate PDF then, Click PDF option.