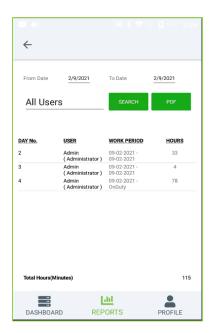

#### **ATTENDENCE REPORT**

This report shows the Attendance report.

- · Click on attendance Report.
- Choose USERS from a dropdown list.
- Select from Date and To Date.
- Click SEARCH button.
- DAY No, USER, WORK PERIOD, HOURS will be displayed.
- You can generate PDF then, Click PDF option.