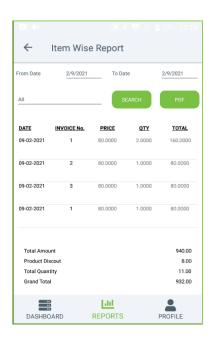

#### **ITEM WISE REPORT**

This report is similar to CATEGORY WISE REPORT. Instead of category you will be choosing item from the dropdown.

- Click ITEM WISE REPORT.
- Select FROM date and TO date.
- Choose the ITEM from the list.
- Click SEARCH button.
- DATE, INVOICE No, PRICE, QTY, and TOTAL can be displayed.
- You can generate PDF then, Click PDF option.