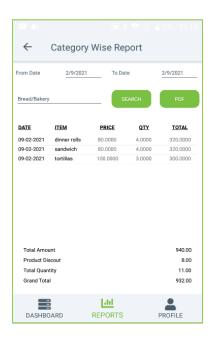

#### **CATEGORY WISE REPORT**

In this report you can view the report of selected category.

- Click on CATEGORY WISE REPORT.
- Select the FROM date and TO date.
- Choose Category from the pop up.
- Click SEARCH button.
- DATE, ITEM, PRICE, QTY, and TOTAL can be displayed.
- You can generate PDF then, Click PDF option.