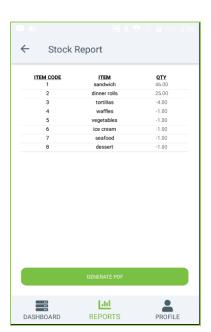

# **STOCK REPORT**

You can view the stock report of each item here.

- Click STOCK REPORT.
- ITEM CODE, ITEM, QTY will be displayed.
- · You can generate PDF then, Click
- GENERATE PDF option.