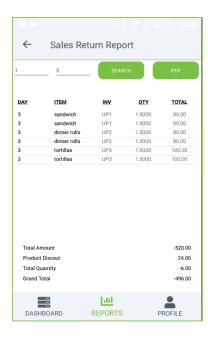

#### **SALES RETURN REPORT**

This report shows the sales return report.

- Click SALES RETURN REPORT.
- Enter Day No-From.
- Enter Day To.
- Click SEARCH button.
- Details are displayed there.
- You can generate PDF then, Click PDF option.