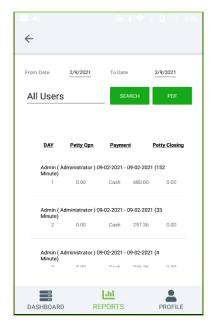

# OTHER REPORTS WORK PERIOD REPORT

This report shows the work period report.

- Click on Work Period Report.
- Select from Date and To Date.
- Choose USERS from a pop-up list.
- Click SEARCH button.
- DAY, Petty Open, Payment, Petty closing will be displayed.
- You can generate PDF.