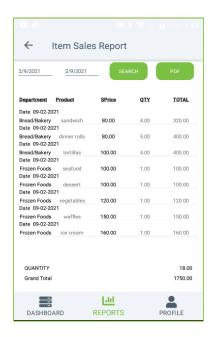

# **ITEM SALES REPORT**

This report shows item sales report.

- Click ITEM SALES REPORT.
- Choose from Date and To Date.
- · Click SEARCH button.
- Department, Product, Price, QTY, and TOTAL will be displayed.
- You can generate PDF then, Click PDF option.