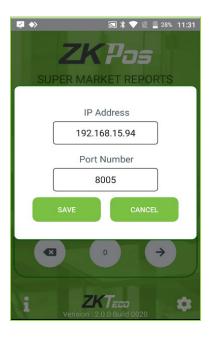

#### **STEP 2 - CONNECTION SETTINGS**

- Go to LOGIN PAGE.
- You can see that two Options are there,
- CONNECTION SETTINGS and ABOUT.
- Click CONNECTION SETTINGS option.
- Enter Database Source and Port Number.
- Click SAVE button.