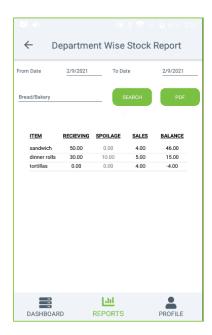

# **DEPARTMENT STOCK REPORT**

This report shows the department stock report.

- Click Department Stock Report.
- Select from Date and To Date.
- Choose Department from the dropdown.
- Click SEARCH button
- ITEM, RECEIVING, SPOILAGE, SALES, BALANCE will be displayed.
- You can generate PDF then, Click PDF option.