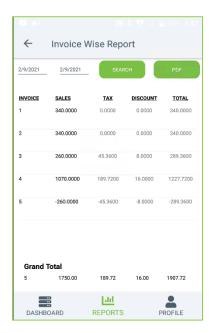

# **INVOICE WISE TOTAL SALES**

This report shows invoice wise total report.

- Click INVOICE WISE TOTAL SALES.
- Choose from Date and To Date.
- Click SEARCH button.
- INVOICE, SALES, TAX, DISCOUNT, and TOTAL will be displayed.
- You can generate PDF then, Click PDF option.