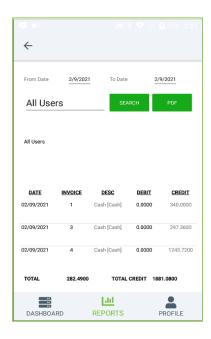

#### **CUSTOMER ACCOUNTS**

This report shows the Customer Accounts report.

- · Click Customer Accounts.
- Select from Date and To Date.
- Choose Customers from the dropdown.
- Click SEARCH button
- DATE, INVOICES, DEBIT, and CREDIT will be displayed.
- You can generate PDF then, Click PDF button.

#### **CUSTOMER ADVANCE REPORT**

This report shows the Customer Advance details

- Click Customer Accounts.
- Select from Date and To Date.
- Choose Customers from the dropdown.
- Click SEARCH button.
- DATE, INVOICES, DEBIT, and CREDIT will be displayed.
- You can generate PDF then, Click PDF button.