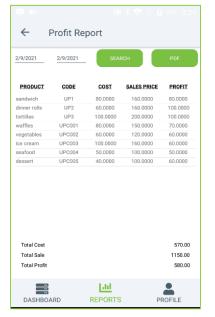

# **PROFIT REPORT**

This report shows the profit report.

- Click Profit Report.
- Select from Date and To Date.
- · Click SEARCH button.
- PRODUCT, CODE, COST, SALES PRICE, and
- PROFIT will be displayed.
- You can generate PDF then, Click PDF option.