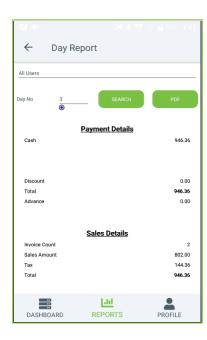

#### **DAY REPORT**

This report shows day report.

- Click DAY REPORT.
- Choose Users from the dropdown.
- Enter Day No.
- Click SEARCH button.
- Payment Details, Sales Details, Ticket Details will be displayed.
- You can generate PDF then, Click PDF option.