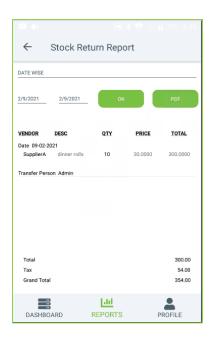

#### **STOCK RETURN**

This report shows the stock return report.

- Click Stock Return.
- You can choose to Date Wise Report or Batch Wise Report. But to choose batch wise report, you should know the batch number in advance.
- Select from Date and To Date.
- · Click OK button.
- VENDOR, DESC, QTY, PRICE, and TOTAL will be displayed.
- You can generate PDF then; Click GENERATE PDF option.