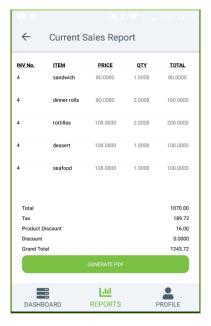

# **CURRENT SALE REPORT**

It shows the report of current sale report.

- Click CURRENT SALE REPORT.
- INVOICE No, ITEM, PRICE, QTY, TOTAL can be displayed.
- You can generate PDF then, Click PDF option.