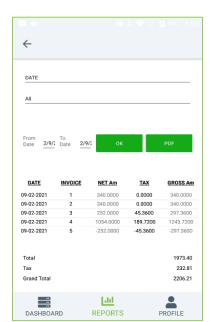

# TAX REPORTS SALES TAX REPORT

This report shows the Sales Tax report.

- Click on Sales Tax Report.
- Two Option are there, DATE AND DAY. You want to select any option.
- Choose ITEMS from a pop-up list.
- Select from Date and To Date.
- · Click OK button.
- DATE, INVOICE, NET Am, TAX, and CROSS Am will be displayed.
- You can generate PDF then, Click PDF option.