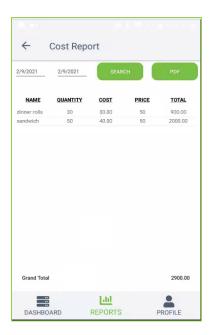

#### **COST REPORT**

This report shows the cost report.

- Click Cost Report.
- Select from Date and To Date.
- NAME, QUANTITY, COST, PRICE, and TOTAL will be displayed.
- You can generate PDF then, Click PDF option.