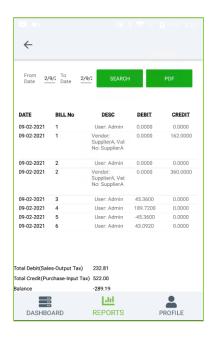

#### **TAX REPORTS**

This report shows the Tax report.

- Click on Tax Report.
- Select from Date and To Date.
- Click SEARCH button.
- DATE, BILL No, DESC, DEBIT, and CREDIT will be displayed.
- · You can generate PDF then, Click PDF option.