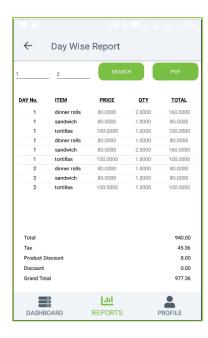

#### **DAY WISE REPORT**

You can view the day wise sales report using DAY WISE REPORT.

- Click on DAY WISE REPORT.
- Choose Day No from and Day No To.
- Click SEARCH button.
- DAY NO, ITEM, PRICE, QTY and TOTAL can be displayed.
- You can generate PDF then, Click PDF option.