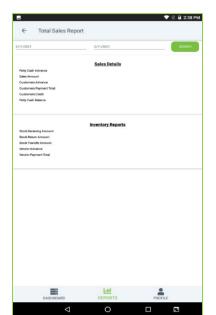

# **TOTAL SALES REPORT**

This report shows total sales report.

- Click TOTAL SALES REPORT.
- Choose from Date and To Date.
- Click SEARCH button.
- Sales Details, Inventory Details will be displayed.
- You can generate PDF then, Click PDF option.