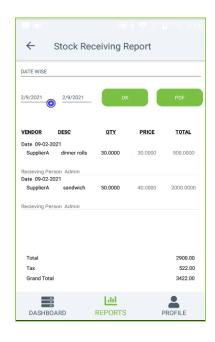

#### STOCK RECEIVING REPORT

This report shows the stock receiving details. You can view date wise report and batch number wise report.

- Click on STOCK RECEIVING REPORT.
- Select Date wise/Batch wise.
- Select the Date range.
- · Click OK button.
- VENDOR, DESC, QTY, PRICE, and TOTAL will be displayed.
- You can generate PDF then, Click PDF option.