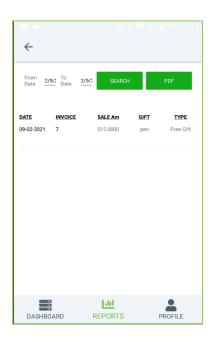

# **GIFT REPORT**

This report shows the Gift report.

- Click on Gift Report.
- Select from Date and To Date.
- · Click SERACH button.
- DATE, INVOICE, SALE Am, GIFT, TYPE will be displayed.
- You can generate PDF then, Click PDF option.