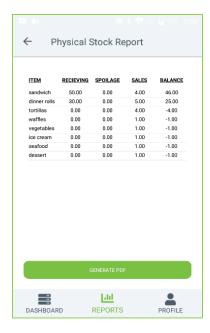

#### **PHYSICAL STOCK SALES REPORT**

It gives a detailed report of received stock, spoilage, sales and balance of each items.

- Click on the PHYSICAL STOCK SALES.
- ITEM, RECEIVING, SPOILAGE, SALES, BALANCE will be displayed.
- You can generate PDF then; Click GENERATE PDF option.