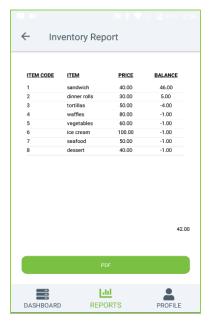

# **INVENTORY REPORT**

This report shows the inventory transaction report.

- Click Inventory Report.
- ITEM CODE, ITEM, PRICE, BALANCE will be displayed.
- You can generate PDF then; Click GENERATE PDF option.