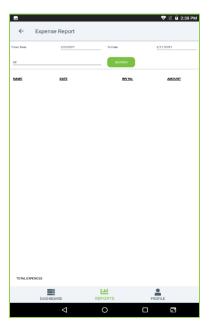

#### **EXPENSE REPORT**

This report shows the expense report.

- Click Expense Report.
- Choose Expenses from the dropdown.
- Select from Date and To Date.
- NAME, DATE, INV No, AMOUNT will be displayed.
- You can generate PDF then, Click PDF option.