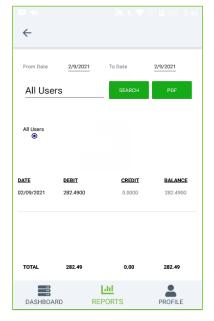

# CUSTOMER REPORTS CUSTOMER CREDIT REPORT

This report shows the Customer Credit report.

- Click Customer Credit Report.
- Select from Date and To Date.
- Choose Customers from the pop up.
- Click SEARCH button
- DATE, DEBIT, CREDIT, and BALANCES will be displayed.
- You can generate PDF then, Click PDF option.