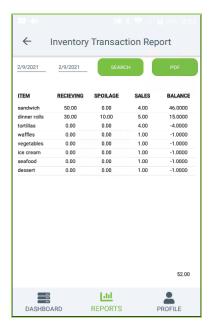

# **INVENTORY TRANSACTION REPORT**

This report shows the inventory transaction report.

- Click Inventory Transaction Report.
- Select from Date and To Date.
- Click SEARCH button
- ITEM, RECEIVING, SPOILAGE, SALES, BALANCE will be displayed.
- You can generate PDF then, Click PDF option.