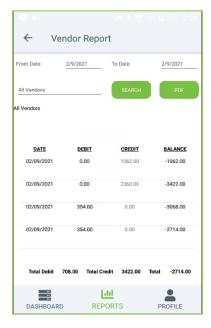

# **VENDOR ACCOUNTS REPORT**

This report shows the vendor accounts report.

- Click Vendor Accounts Report.
- Select from Date and To Date.
- Choose Vendors from the pop up.
- Click SEARCH button
- DATE, DEBIT, CREDIT, and BALANCE will be displayed.