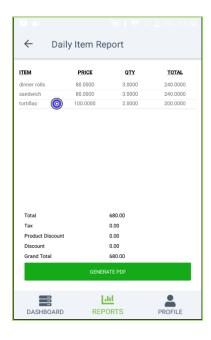

#### **DAILY ITEM REPORT**

This report shows the item report for that particular day.

- Click on DAILY ITEM REPORT
- ITEM, PRICE, QTY, and TOTAL can be displayed.
- You can generate PDF by clicking
- GENERATE PDF option.