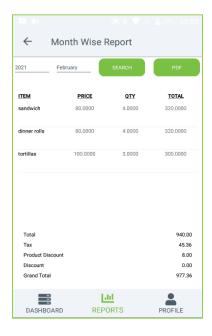

### **MONTH WISE REPORT**

This report will display the report for a selected month. You can choose the month that you want to view the report.

- Click on MONTH WISE REPORT.
- Enter the year.
- Select the Month from the pop up.
- Click SEARCH button.
- ITEM, PRICE, QTY, TOTAL can be displayed.
- You can generate PDF then, Click PDF option.