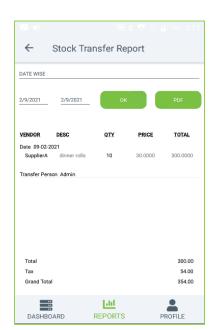

# **STOCK TRANSFER**

If you have returned any stock to the vendor, those details will appear in this report.

- Click on the Stock Transfer.
- You can choose to Date Wise Report or Batch Wise Report. But to choose batch wise report, you should know the batch number in advance.
- Select from Date and To Date.
- Click OK button.
- VENDOR, DESC, QTY, PRICE, and TOTAL will be displayed.
- You can generate PDF then, Click PDF option.