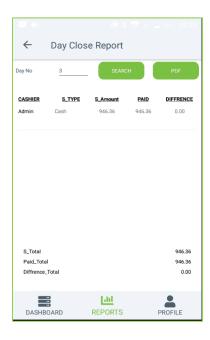

#### **DAY CLOSING REPORT**

This report shows the total sales done in a day.

- Click on DAY CLOSING REPORT.
- Enter the day number.
- Click SEARCH button.
- Details are displayed there.
- You can generate PDF then, Click PDF option.