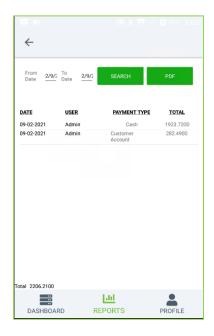

#### **ACCOUNT TRANSACTIONS REPORT**

This report shows the Account Transaction report.

- Click on Account Transaction.
- Select from Date and To Date.
- · Click SEARCH button.
- DATE, USER, PAYMENT TYPE, and TOTAL will be displayed.
- You can generate PDF then, Click PDF option.