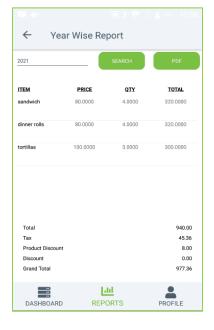

# **YEAR WISE REPORT**

Provides the year wise sales report.

- Click on YEAR WISE REPORT.
- · Enter the year
- Click SEARCH button.
- ITEM, PRICE, QTY, TOTAL can be displayed.
- You can generate PDF then, Click PDF option.