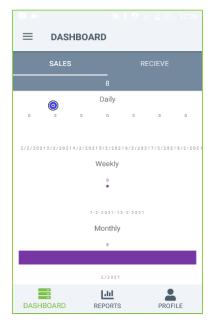

- Now you will be redirected to the MAIN MENU.
- You can view the graphical representation of daily, weekly and monthly details.