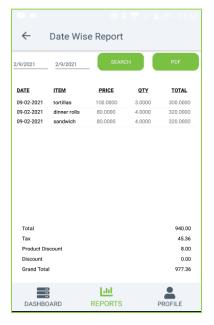

# **DATE WISE SALES REPORT**

This report will provide the date wise sales report. To view the report, follow the below steps.

- Click on DATE WISE REPORT.
- Choose from Date and To Date.
- Click SEARCH button.
- DATE, ITEM, PRICE, QTY, and TOTAL can be displayed.
- You can generate PDF then, Click PDF option.
- PDF button will be appeared after loading the reports.