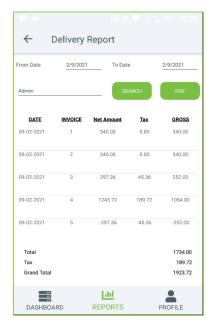

# **DELIVERY REPORT**

This report shows delivery details.

- Click DELIVERY REPORT.
- Choose FROM DATE and TO DATE.
- · Choose USERS.
- Click SEARCH button.
- DATE, INVOICE, NET AMOUNT, and TAX, GROSS can be displayed.
- You can generate PDF then, Click PDF option.