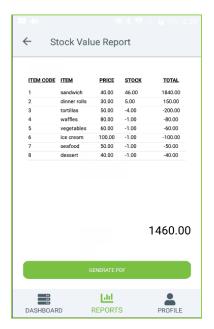

# **STOCK VALUE REPORT**

This report shows the stock value report.

- Click Stock Value Report.
- ITEM CODE, ITEM, PRICE, STOCK, TOTAL will be displayed.