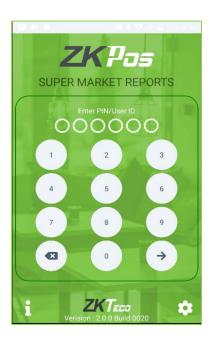

#### **STEP 1 - LOGIN TO ZKPOS**

- Open ZKPOS SUPERMARKET REPORT APP.
- You will have a default ADMIN LOGIN with PASSWORD. Login USERID is 1 and PASSWORD is 1.
- Type USER ID and PASSWORD.
- Click ENTER button.