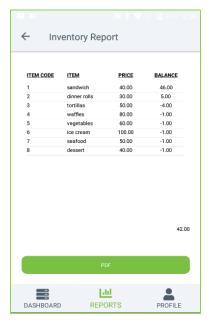

#### **INVENTORY REPORT**

This report shows the inventory transaction report.

- Click Inventory Report.
- ITEM CODE, ITEM, PRICE, BALANCE will be displayed.
- You can generate PDF then; Click GENERATE PDF option.