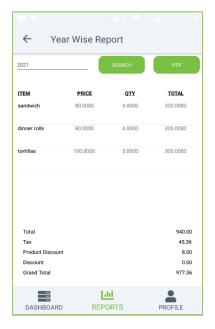

#### **YEAR WISE REPORT**

Provides the year wise sales report.

- Click on YEAR WISE REPORT.
- Enter the year
- Click SEARCH button.
- ITEM, PRICE, QTY, TOTAL can be displayed.
- You can generate PDF then, Click PDF option.