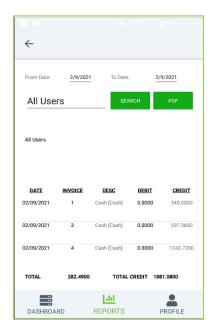

#### **CUSTOMER ACCOUNTS**

This report shows the Customer Accounts report.

- Click Customer Accounts.
- Select from Date and To Date.
- Choose Customers from the dropdown.
- Click SEARCH button
- DATE, INVOICES, DEBIT, and CREDIT will be displayed.
- You can generate PDF then, Click PDF button.

#### **CUSTOMER ADVANCE REPORT**

This report shows the Customer Advance details

- Click Customer Accounts.
- Select from Date and To Date.
- Choose Customers from the dropdown.
- Click SEARCH button.
- DATE, INVOICES, DEBIT, and CREDIT will be displayed.
- You can generate PDF then, Click PDF button.