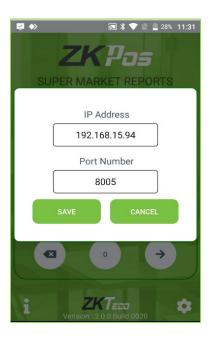

#### **STEP 2 - CONNECTION SETTINGS**

- Go to LOGIN PAGE.
- You can see that two Options are there,
- CONNECTION SETTINGS and ABOUT.
- Click CONNECTION SETTINGS option.
- Enter Database Source and Port Number.
- Click SAVE button.