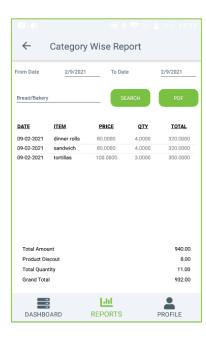

#### **CATEGORY WISE REPORT**

In this report you can view the report of selected category.

- Click on CATEGORY WISE REPORT.
- Select the FROM date and TO date.
- Choose Category from the pop up.
- Click SEARCH button.
- DATE, ITEM, PRICE, QTY, and TOTAL can be displayed.
- You can generate PDF then, Click PDF option.