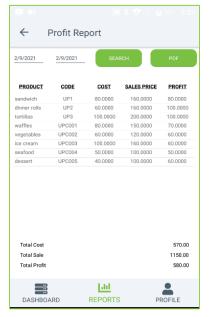

#### **PROFIT REPORT**

This report shows the profit report.

- · Click Profit Report.
- Select from Date and To Date.
- Click SEARCH button.
- PRODUCT, CODE, COST, SALES PRICE, and
- PROFIT will be displayed.
- You can generate PDF then, Click PDF option.