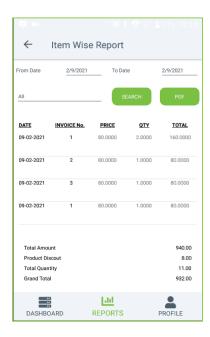

#### **ITEM WISE REPORT**

This report is similar to CATEGORY WISE REPORT. Instead of category you will be choosing item from the dropdown.

- Click ITEM WISE REPORT.
- Select FROM date and TO date.
- Choose the ITEM from the list.
- Click SEARCH button.
- DATE, INVOICE No, PRICE, QTY, and TOTAL can be displayed.
- You can generate PDF then, Click PDF option.