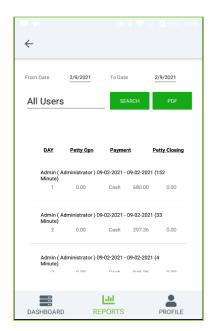

## OTHER REPORTS WORK PERIOD REPORT

This report shows the work period report.

- Click on Work Period Report.
- Select from Date and To Date.
- Choose USERS from a pop-up list.
- Click SEARCH button.
- DAY, Petty Open, Payment, Petty closing will be displayed.
- You can generate PDF.