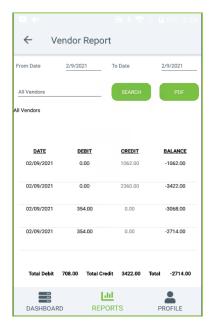

#### **VENDOR ACCOUNTS REPORT**

This report shows the vendor accounts report.

- Click Vendor Accounts Report.
- Select from Date and To Date.
- Choose Vendors from the pop up.
- Click SEARCH button
- DATE, DEBIT, CREDIT, and BALANCE will be displayed.