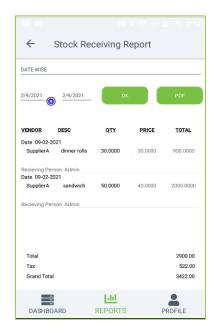

#### STOCK RECEIVING REPORT

This report shows the stock receiving details. You can view date wise report and batch number wise report.

- · Click on STOCK RECEIVING REPORT.
- Select Date wise/Batch wise.
- Select the Date range.
- · Click OK button.
- VENDOR, DESC, QTY, PRICE, and TOTAL will be displayed.
- You can generate PDF then, Click PDF option.