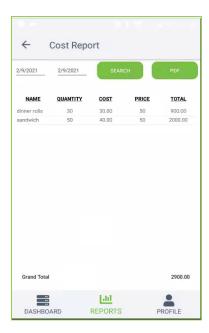

#### **COST REPORT**

This report shows the cost report.

- Click Cost Report.
- Select from Date and To Date.
- NAME, QUANTITY, COST, PRICE, and TOTAL will be displayed.
- You can generate PDF then, Click PDF option.