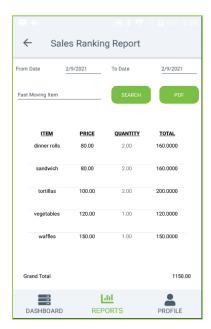

#### **SALES RANKING REPORT**

This report shows the sales ranking report.

- Click Sales Ranking Report.
- Two options are there, Fast Moving Item and Slow-Moving Item.
- · Select from Date and To Date.
- ITEM, PRICE, QUANTITY, TOTAL will be displayed.
- · You can generate PDF then, Click PDF option.