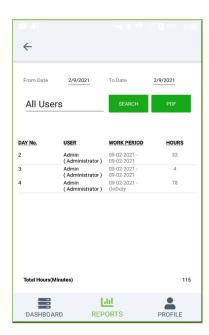

#### **ATTENDENCE REPORT**

This report shows the Attendance report.

- Click on attendance Report.
- Choose USERS from a dropdown list.
- Select from Date and To Date.
- Click SEARCH button.
- DAY No, USER, WORK PERIOD, HOURS will be displayed.
- You can generate PDF then, Click PDF option.