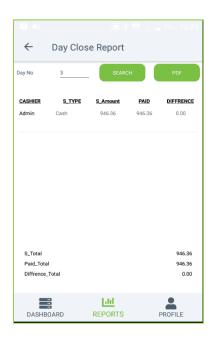

#### **DAY CLOSING REPORT**

This report shows the total sales done in a day.

- Click on DAY CLOSING REPORT.
- Enter the day number.
- · Click SEARCH button.
- Details are displayed there.
- You can generate PDF then, Click PDF option.