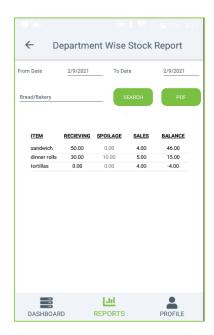

#### **DEPARTMENT STOCK REPORT**

This report shows the department stock report.

- Click Department Stock Report.
- · Select from Date and To Date.
- Choose Department from the dropdown.
- · Click SEARCH button
- ITEM, RECEIVING, SPOILAGE, SALES, BALANCE will be displayed.
- You can generate PDF then, Click PDF option.