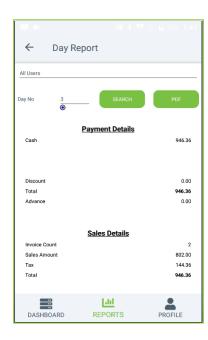

#### **DAY REPORT**

This report shows day report.

- Click DAY REPORT.
- Choose Users from the dropdown.
- Enter Day No.
- Click SEARCH button.
- Payment Details, Sales Details, Ticket Details will be displayed.
- You can generate PDF then, Click PDF option.