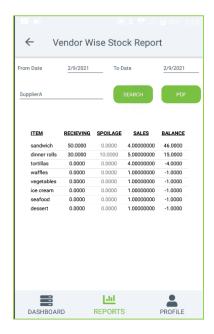

#### **VENDOR WISE STOCK REPORT**

This report shows the vendor wise stock report.

- Click Profit Report.
- Select from Date and To Date.
- Click SEARCH button.
- ITEM, RECEIVING, SPOLIAGE, SALES, and BALANCE will be displayed.
- You can generate PDF then, Click PDF option.