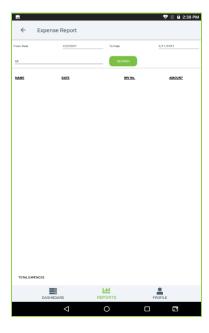

#### **EXPENSE REPORT**

This report shows the expense report.

- Click Expense Report.
- Choose Expenses from the dropdown.
- Select from Date and To Date.
- NAME, DATE, INV No, AMOUNT will be displayed.
- You can generate PDF then, Click PDF option.