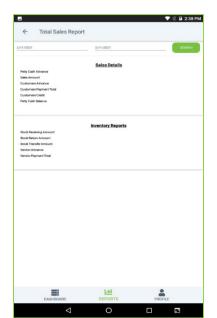

#### **TOTAL SALES REPORT**

This report shows total sales report.

- Click TOTAL SALES REPORT.
- Choose from Date and To Date.
- Click SEARCH button.
- Sales Details, Inventory Details will be displayed.
- You can generate PDF then, Click PDF option.