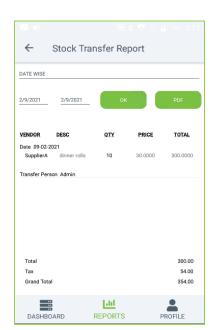

#### **STOCK TRANSFER**

If you have returned any stock to the vendor, those details will appear in this report.

- Click on the Stock Transfer.
- You can choose to Date Wise Report or Batch Wise Report. But to choose batch wise report, you should know the batch number in advance.
- Select from Date and To Date.
- Click OK button.
- VENDOR, DESC, QTY, PRICE, and TOTAL will be displayed.
- You can generate PDF then, Click PDF option.