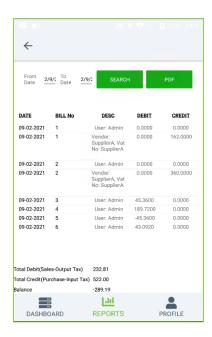

#### **TAX REPORTS**

This report shows the Tax report.

- Click on Tax Report.
- Select from Date and To Date.
- Click SEARCH button.
- DATE, BILL No, DESC, DEBIT, and CREDIT will be displayed.
- · You can generate PDF then, Click PDF option.