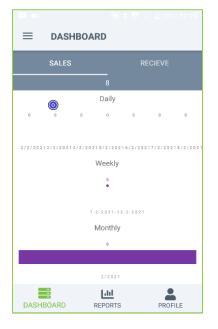

- Now you will be redirected to the MAIN MENU.
- You can view the graphical representation of daily, weekly and monthly details.