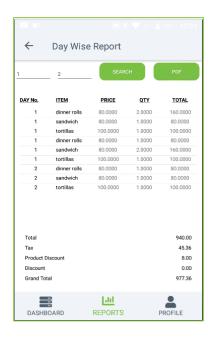

#### **DAY WISE REPORT**

You can view the day wise sales report using DAY WISE REPORT.

- · Click on DAY WISE REPORT.
- Choose Day No from and Day No To.
- · Click SEARCH button.
- DAY NO, ITEM, PRICE, QTY and TOTAL can be displayed.
- You can generate PDF then, Click PDF option.