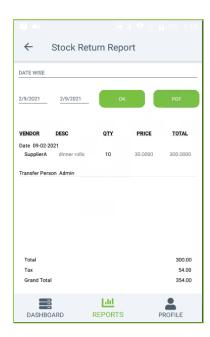

#### **STOCK RETURN**

This report shows the stock return report.

- Click Stock Return.
- You can choose to Date Wise Report or Batch Wise Report. But to choose batch wise report, you should know the batch number in advance.
- Select from Date and To Date.
- · Click OK button.
- VENDOR, DESC, QTY, PRICE, and TOTAL will be displayed.
- You can generate PDF then; Click GENERATE PDF option.