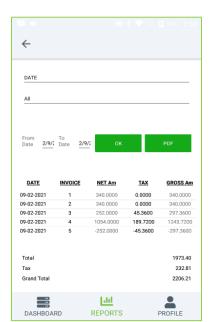

## TAX REPORTS SALES TAX REPORT

This report shows the Sales Tax report.

- Click on Sales Tax Report.
- Two Option are there, DATE AND DAY. You want to select any option.
- Choose ITEMS from a pop-up list.
- Select from Date and To Date.
- · Click OK button.
- DATE, INVOICE, NET Am, TAX, and CROSS Am will be displayed.
- You can generate PDF then, Click PDF option.