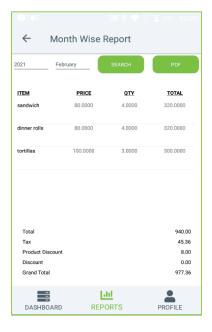

#### **MONTH WISE REPORT**

This report will display the report for a selected month. You can choose the month that you want to view the report.

- Click on MONTH WISE REPORT.
- Enter the year.
- Select the Month from the pop up.
- Click SEARCH button.
- ITEM, PRICE, QTY, TOTAL can be displayed.
- You can generate PDF then, Click PDF option.