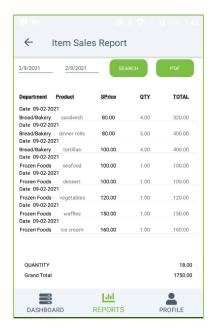

#### **ITEM SALES REPORT**

This report shows item sales report.

- Click ITEM SALES REPORT.
- Choose from Date and To Date.
- Click SEARCH button.
- Department, Product, Price, QTY, and TOTAL will be displayed.
- You can generate PDF then, Click PDF option.