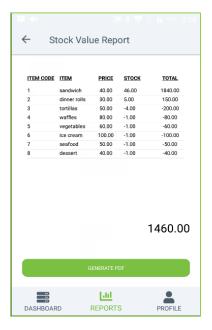

#### **STOCK VALUE REPORT**

This report shows the stock value report.

- Click Stock Value Report.
- ITEM CODE, ITEM, PRICE, STOCK, TOTAL will be displayed.