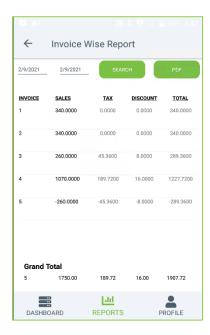

#### **INVOICE WISE TOTAL SALES**

This report shows invoice wise total report.

- Click INVOICE WISE TOTAL SALES.
- Choose from Date and To Date.
- Click SEARCH button.
- INVOICE, SALES, TAX, DISCOUNT, and TOTAL will be displayed.
- You can generate PDF then, Click PDF option.