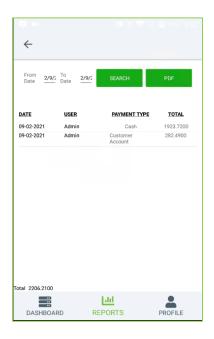

#### **ACCOUNT TRANSACTIONS REPORT**

This report shows the Account Transaction report.

- · Click on Account Transaction.
- Select from Date and To Date.
- Click SEARCH button.
- DATE, USER, PAYMENT TYPE, and TOTAL will be displayed.
- You can generate PDF then, Click PDF option.