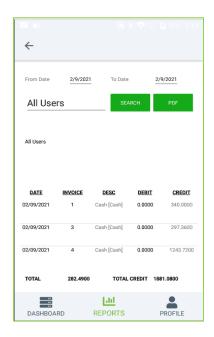

#### **CUSTOMER ACCOUNTS**

This report shows the Customer Accounts report.

- Click Customer Accounts.
- Select from Date and To Date.
- Choose Customers from the dropdown.
- Click SEARCH button
- DATE, INVOICES, DEBIT, and CREDIT will be displayed.
- You can generate PDF then, Click PDF button.

#### **CUSTOMER ADVANCE REPORT**

This report shows the Customer Advance details

- Click Customer Accounts.
- Select from Date and To Date.
- Choose Customers from the dropdown.
- Click SEARCH button.
- DATE, INVOICES, DEBIT, and CREDIT will be displayed.
- You can generate PDF then, Click PDF button.