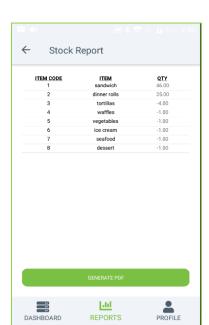

#### **STOCK REPORT**

You can view the stock report of each item here.

- Click STOCK REPORT.
- ITEM CODE, ITEM, QTY will be displayed.
- You can generate PDF then, Click
- GENERATE PDF option.