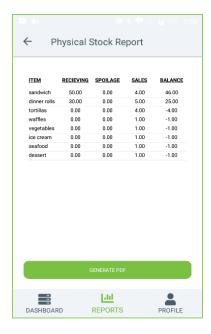

#### **PHYSICAL STOCK SALES REPORT**

It gives a detailed report of received stock, spoilage, sales and balance of each items.

- Click on the PHYSICAL STOCK SALES.
- ITEM, RECEIVING, SPOILAGE, SALES, BALANCE will be displayed.
- You can generate PDF then; Click GENERATE PDF option.