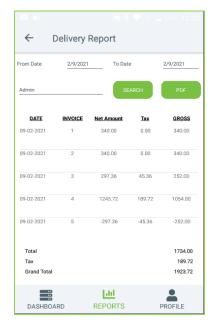

#### **DELIVERY REPORT**

This report shows delivery details.

- Click DELIVERY REPORT.
- Choose FROM DATE and TO DATE.
- · Choose USERS.
- Click SEARCH button.
- DATE, INVOICE, NET AMOUNT, and TAX, GROSS can be displayed.
- You can generate PDF then, Click PDF option.