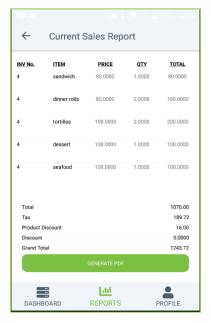

#### **CURRENT SALE REPORT**

It shows the report of current sale report.

- Click CURRENT SALE REPORT.
- INVOICE No, ITEM, PRICE, QTY, TOTAL can be displayed.
- You can generate PDF then, Click PDF option.