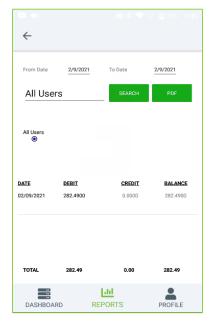

#### **VENDOR ACCOUNTS REPORT**

This report shows the vendor accounts report.

- Click Vendor Accounts Report.
- Select from Date and To Date.
- Choose Vendors from the pop up.
- Click SEARCH button
- DATE, DEBIT, CREDIT, and BALANCE will be displayed.