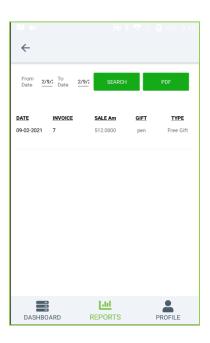

#### **GIFT REPORT**

This report shows the Gift report.

- Click on Gift Report.
- Select from Date and To Date.
- Click SERACH button.
- DATE, INVOICE, SALE Am, GIFT, TYPE will be displayed.
- You can generate PDF then, Click PDF option.