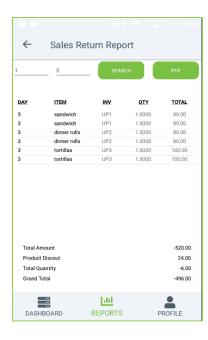

#### **SALES RETURN REPORT**

This report shows the sales return report.

- Click SALES RETURN REPORT.
- Enter Day No-From.
- · Enter Day To.
- · Click SEARCH button.
- Details are displayed there.
- You can generate PDF then, Click PDF option.