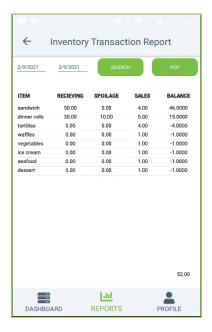

#### **INVENTORY TRANSACTION REPORT**

This report shows the inventory transaction report.

- Click Inventory Transaction Report.
- Select from Date and To Date.
- Click SEARCH button
- ITEM, RECEIVING, SPOILAGE, SALES, BALANCE will be displayed.
- You can generate PDF then, Click PDF option.