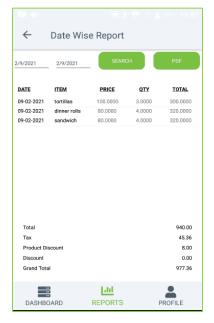

#### **DATE WISE SALES REPORT**

This report will provide the date wise sales report. To view the report, follow the below steps.

- Click on DATE WISE REPORT.
- Choose from Date and To Date.
- Click SEARCH button.
- DATE, ITEM, PRICE, QTY, and TOTAL can be displayed.
- You can generate PDF then, Click PDF option.
- PDF button will be appeared after loading the reports.