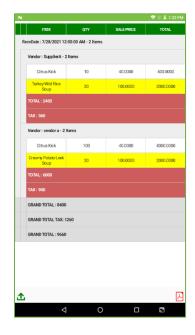

# **Stock Receiving Report**

- Stock Receiving report can be viewed by selecting start time and end time.
- Click Get Report button.

- Supplier wise receive details can be viewed as in the figure.
- You can share or export the report.

# **Vendor Report**

- Select start date and end date to view the details.
- Set the start time and end time also.
- Click on Get Report Option.

• Vendor wise stock receiving details will be shown as in the figure.