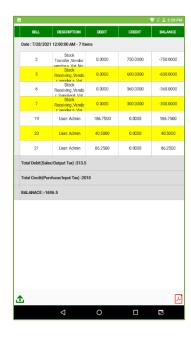

### **Stock Report**

- To view the stock details of your shop, click on Stock report from report section.
- Stock details of each item will be listed as shown in the figure.
- You can export the report to PDF or share it.

# **Physical Stock Report**

- To view the physical stock report, click on it.
- Receiving quantity, spoilage, sales, and balance stock will be shown as in the figure.
- You have export and share option in the bottom side of the screen.

# **Stock Receiving Report**

- Stock Receiving report can be viewed by selecting start time and end time.
- Click Get Report button.

- Supplier wise receive details can be viewed as in the figure.
- You can share or export the report.

# **Stock Transaction Report**

- Stock Transaction report can be viewed by selecting start time and end time.
- Click Get Report button.

- Stock transaction details will be shown as in the figure.
- Share the report or export it to PDF using respective buttons.