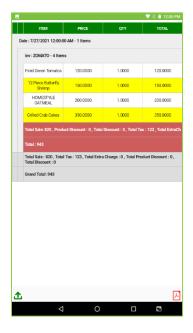

### **Current Sale Report**

- Current Sale details will be listed as shown in the figure.
- You can view the invoice wise details and total sale details.
- You can also share the report or export it to PDF.