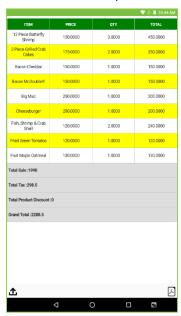

### **Current Sale Report**

- Current Sale details will be listed as shown in the figure.
- You can view the invoice wise details and total sale details.
- You can also share the report or export it to PDF.