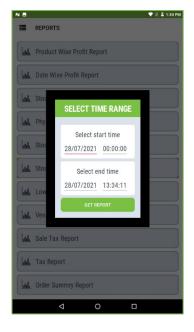

# **Vendor Report**

- Select start date and end date to view the details.
- Set the start time and end time also.
- Click on Get Report Option.

• Vendor wise stock receiving details will be shown as in the figure.