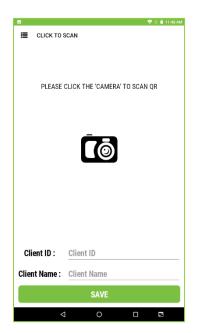

- Click on the menu button (left top side of the screen) in ZKPOS Cloud Application.
- Select QR code option.

• You will get a screen to ask click + button to scan QR Code.

- Now you get a screen shows Client ID and Client name.
- Click on the camera to scan the QR code.

- By scanning the QR code Client ID automatically appears as shown in figure.
- Enter the client's name.
- Click SAVE button.

- You are successfully added one client to ZKPOS Cloud Application.
- You can add more than one client by scanning the QR Code.
- Select the check box against the client that you need to view the details.
- You can change the selection if you want to view the reports of other clients.