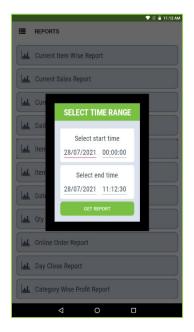

# **Day Close Report**

- Select start date and end date to view the details.
- Set the start time and end time also.
- Click on Get Report Option.

- You can see the day close details and total amount here.
- Click on share or PDF icon if you want to save the details.