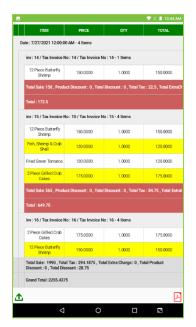

## **Item Wise Report with Time**

- Select start date and end date to view the details between them.
- Set the start time and end time also.
- Click on Get Report Option.

- You can view the sale data within the time range.
- You can share or export it to pdf.