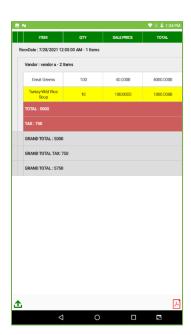

# **Vendor Report**

- Select start date and end date to view the details.
- Set the start time and end time also.
- Click on Get Report Option.

• Vendor wise stock receiving details will be shown as in the figure.