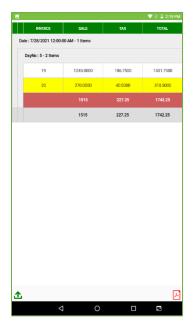

## **Daily Item Report**

- Click on the daily item report to see the details of daily sale.
- You can share the report or export it to PDF.