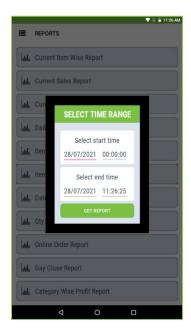

## **Item Wise Report**

- To view the item wise report, select item wise report option.
- Enter Start date/time and end date/time.
- Click on Get Report.

- You can view the reports as shown in figure.
- You can view the details item wise.
- Price, quantity, and total amount will be shown as in figure.

## **Item Wise Report with Time**

- Select start date and end date to view the details between them.
- Set the start time and end time also.
- Click on Get Report Option.

- You can view the sale data within the time range.
- You can share or export it to pdf.

## **Date Wise Sales Report**

- Select start date and end date to view the details between them.
- Set the start time and end time also.
- Click on Get Report Option.

You can view the details of sale according to date here.