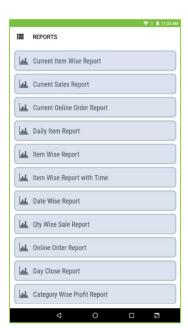

- Now you can see the available reported listed as in the figure.
- You can view the reports of your restaurant/supermarket shop by simply scanning a QR Code.
- QR code is available in ZKPOS Restaurant/Supermarket windows Application.

#### **REPORTS**

You can see the reports of the selected client anywhere and anytime.