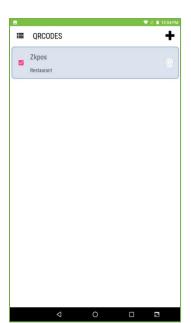

- Now you can see the available reported listed as in the figure.
- You can view the reports of your restaurant/supermarket shop by simply scanning a QR Code.
- QR code is available in ZKPOS Restaurant/Supermarket windows Application.

- By scanning the QR code Client ID automatically appears as shown in figure.
- Enter the client's name.
- Click SAVE button.

- You are successfully added one client to ZKPOS Cloud Application.
- You can add more than one client by scanning the QR Code.
- Select the check box against the client that you need to view the details.
- You can change the selection if you want to view the reports of other clients.