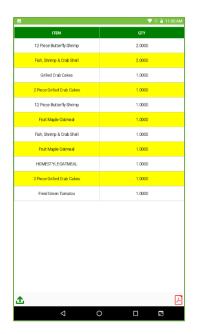

## **Item Wise Report**

- To view the item wise report, select item wise report option.
- Enter Start date/time and end date/time.
- Click on Get Report.

- You can view the reports as shown in figure.
- You can view the details item wise.
- Price, quantity, and total amount will be shown as in figure.