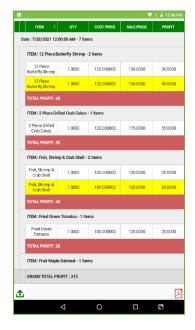

## **Product Wise Profit Report**

- Select start date and end date to view the details.
- Set the start time and end time also.
- Click on Get Report Option.

- Product wise profit report will be shown as in the figure.
- It shows the total profit of the selected time period.
- You can see the product wise profit details here.