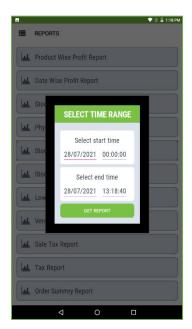

## **Sales Tax Report**

- Select start date and end date to view the details.
- Set the start time and end time also.
- Click on Get Report Option.

- Sales tax details will show as in the figure.
- You can share the report or export it to PDF.

### **Tax Report**

- Select start date and end date to view the details.
- Set the start time and end time also.
- Click on Get Report Option.

You can view the tax details here.

## **Order Summary Report**

- Select start date and end date to view the details.
- Set the start time and end time also.
- Click on Get Report Option.

- Order summary of items will be shown here.
- Share or export according to your requirement.