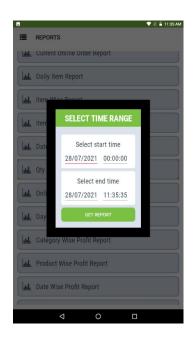

## **Current Online Order Report**

- Select start date and end date to view the details between them.
- Set the start time and end time also.
- Click on Get Report Option.

- Current online order report shows the current details of online delivery orders.
- Share and export option is available for further analysis.