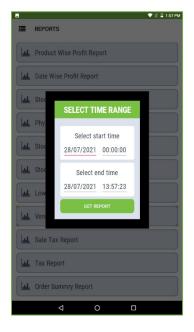

# **Date Wise Profit Report**

- Date wise profit report can be viewed by selecting start time and end time.
- Click Get Report button.

- Date wise profit details of items will be shown here.
- You can export the report to PDF or share it.