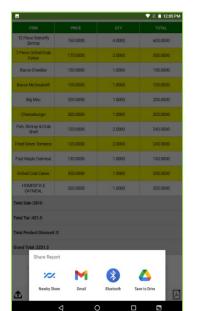

## **Current Item Wise Report**

- Go to main menu icon.
- Select Reports.
- Select current item wise report.
- Details of current sale will be shown as in the figure.

- You can share the report by clicking share button in left bottom corner of the screen.
- You can also export the report to PDF by clicking the PDF icon.

### **Current Sale Report**

- Current Sale details will be listed as shown in the figure.
- You can view the invoice wise details and total sale details.
- You can also share the report or export it to PDF.