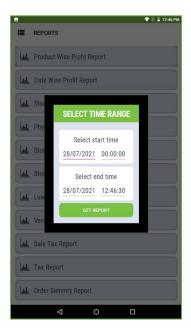

## **Product Wise Profit Report**

- Select start date and end date to view the details.
- Set the start time and end time also.
- Click on Get Report Option.

- Product wise profit report will be shown as in the figure.
- It shows the total profit of the selected time period.
- You can see the product wise profit details here.

## **Category Wise Profit Report**

- Select start date and end date to view the details.
- Set the start time and end time also.
- Click on Get Report Option.

- Category wise profit report will be shown as in the figure.
- It shows the total profit of the selected time period.
- It's grouped as category wise/ Department wise.