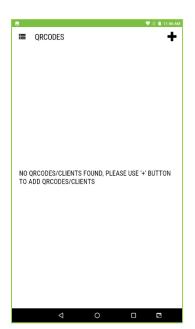

- Now you can see the available reported listed as in the figure.
- You can view the reports of your restaurant/supermarket shop by simply scanning a QR Code.
- QR code is available in ZKPOS Restaurant/Supermarket windows Application.

- Click on the menu button (left top side of the screen) in ZKPOS Cloud Application.
- Select QR code option.

• You will get a screen to ask click + button to scan QR Code.

- Now you get a screen shows Client ID and Client name.
- Click on the camera to scan the QR code.