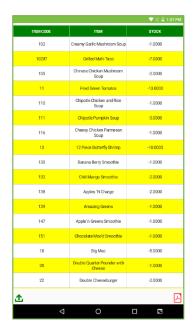

### **Stock Report**

- To view the stock details of your shop, click on Stock report from report section.
- Stock details of each item will be listed as shown in the figure.
- You can export the report to PDF or share it.