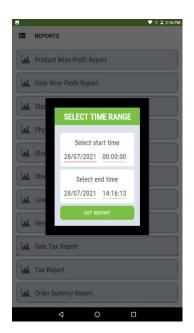

## **Product Wise Profit Report**

- Select start date and end date to view the details.
- Set the start time and end time also.
- Click on Get Report Option.

- Product wise profit report will be shown as in the figure.
- It shows the total profit of the selected time period.
- You can see the product wise profit details here.