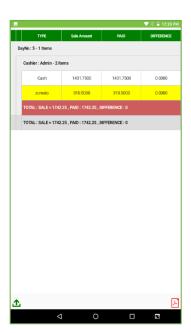

### **Current Sale Report**

- Current Sale details will be listed as shown in the figure.
- You can view the invoice wise details and total sale details.
- You can also share the report or export it to PDF.

# **Day Close Report**

- Select start date and end date to view the details.
- Set the start time and end time also.
- Click on Get Report Option.

- You can see the day close details and total amount here.
- Click on share or PDF icon if you want to save the details.