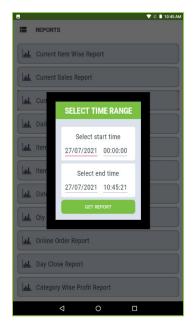

## **Item Wise Report with Time**

- Select start date and end date to view the details between them.
- Set the start time and end time also.
- Click on Get Report Option.

- You can view the sale data within the time range.
- You can share or export it to pdf.

## **Date Wise Sales Report**

- Select start date and end date to view the details between them.
- Set the start time and end time also.
- Click on Get Report Option.

You can view the details of sale according to date here.