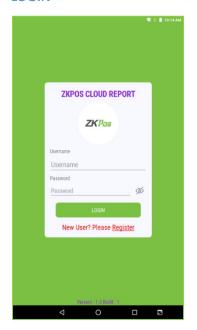

#### **LOGIN**

- Open ZKPOS Cloud Report App in your Android device.
- If you already register your details, you will have a username and password.
- Enter username and password.
- Click Login.

- If you are a new user, please register your details.
- Click on register button.
- Enter the details.
- Contact your retailer to get the retailer code.
- Agree Terms & Conditions.
- Click on register button.
- After registration login to the Cloud Report App.