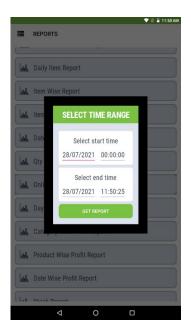

# **Date Wise Profit Report**

- Date wise profit report can be viewed by selecting start time and end time.
- Click Get Report button.

- Date wise profit details of items will be shown here.
- You can export the report to PDF or share it.