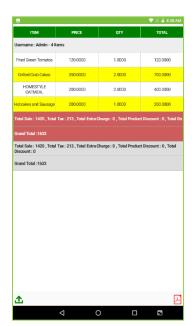

## **Category Wise Profit Report**

- Select start date and end date to view the details.
- Set the start time and end time also.
- Click on Get Report Option.

- Category wise profit report will be shown as in the figure.
- It shows the total profit of the selected time period.
- It's grouped as category wise/ Department wise.

## **Product Wise Profit Report**

- Select start date and end date to view the details.
- Set the start time and end time also.
- Click on Get Report Option.

- Product wise profit report will be shown as in the figure.
- It shows the total profit of the selected time period.
- You can see the product wise profit details here.