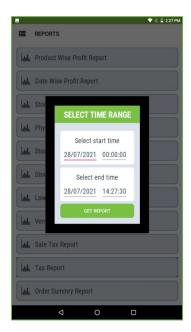

## **Date Wise Sales Report**

- Select start date and end date to view the details between them.
- Set the start time and end time also.
- Click on Get Report Option.

You can view the details of sale according to date here.