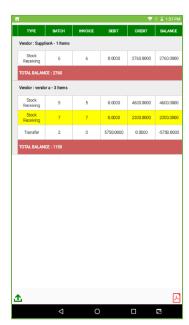

# **Vendor Report**

- Select start date and end date to view the details.
- Set the start time and end time also.
- Click on Get Report Option.

• Vendor wise stock receiving details will be shown as in the figure.