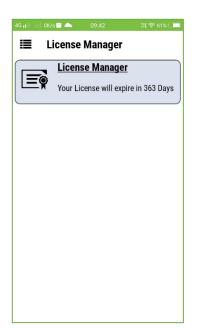

### **LICENCE**

- To know about your licence details, click on licence manager from the menu lists.
- You can view the expiry details of your software here.