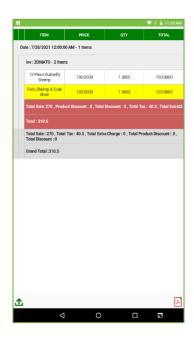

## **Product Wise Profit Report**

- Select start date and end date to view the details.
- Set the start time and end time also.
- Click on Get Report Option.

- Product wise profit report will be shown as in the figure.
- It shows the total profit of the selected time period.
- You can see the product wise profit details here.