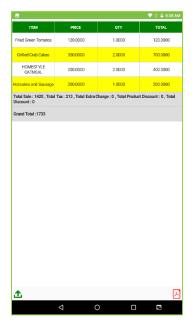

## **Current Item Wise Report**

- Go to main menu icon.
- Select Reports.
- Select current item wise report.
- Details of current sale will be shown as in the figure.

- You can share the report by clicking share button in left bottom corner of the screen.
- You can also export the report to PDF by clicking the PDF icon.