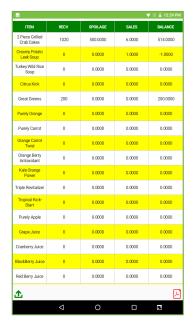

# **Physical Stock Report**

- To view the physical stock report, click on it.
- Receiving quantity, spoilage, sales, and balance stock will be shown as in the figure.
- You have export and share option in the bottom side of the screen.