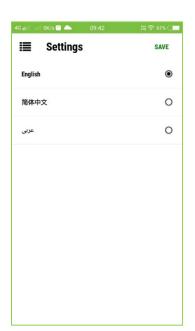

### **SETTINGS**

• You can change the language of the application from settings option.