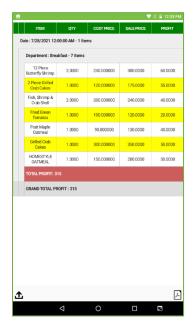

## **Category Wise Profit Report**

- Select start date and end date to view the details.
- Set the start time and end time also.
- Click on Get Report Option.

- Category wise profit report will be shown as in the figure.
- It shows the total profit of the selected time period.
- It's grouped as category wise/ Department wise.