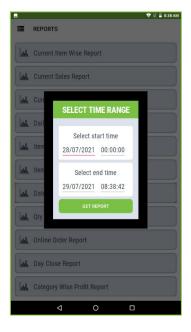

## **Online Order Report**

- Online order details can be viewed by selecting start time and end time.
- Click Get Report button.

- You can see the online order report as shown in the figure.
- You can share or export to pdf for future analysis.

# **Day Close Report**

- Select start date and end date to view the details.
- Set the start time and end time also.
- Click on Get Report Option.

- You can see the day close details and total amount here.
- Click on share or PDF icon if you want to save the details.