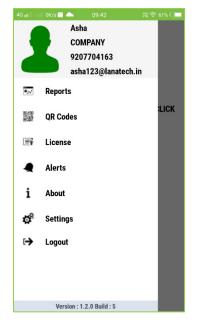

#### **LOGIN**

- Open ZKPOS Cloud Report App in your Android device.
- If you already register your details, you will have a username and password.
- Enter username and password.
- Click Login.

- If you are a new user, please register your details.
- Click on register button.
- Enter the details.
- Contact your retailer to get the retailer code.
- Agree Terms & Conditions.
- Click on register button.
- After registration login to the Cloud Report App.

- Now you can see the available reported listed as in the figure.
- You can view the reports of your restaurant/supermarket shop by simply scanning a QR Code.
- QR code is available in ZKPOS Restaurant/Supermarket windows Application.