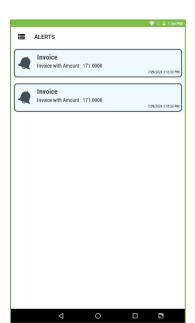

#### **ALERTS**

- Go to Alerts from menu list.
- You can see invoice alerts and day close alerts.
- You will get a notification to your android device, if you enable the notification in connected client software.