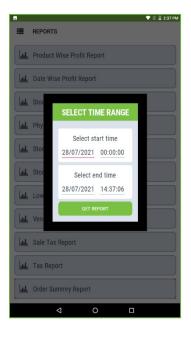

## **Order Summary Report**

- Select start date and end date to view the details.
- Set the start time and end time also.
- Click on Get Report Option.

- Order summary of items will be shown here.
- Share or export according to your requirement.