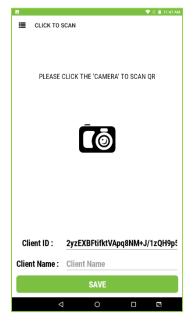

- By scanning the QR code Client ID automatically appears as shown in figure.
- Enter the client's name.
- Click SAVE button.

- You are successfully added one client to ZKPOS Cloud Application.
- You can add more than one client by scanning the QR Code.
- Select the check box against the client that you need to view the details.
- You can change the selection if you want to view the reports of other clients.