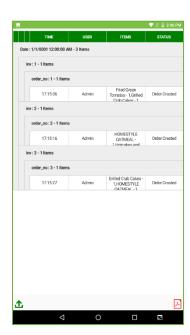

## **Current Online Order Report**

- Select start date and end date to view the details between them.
- Set the start time and end time also.
- Click on Get Report Option.

- Current online order report shows the current details of online delivery orders.
- Share and export option is available for further analysis.

## **Online Order Report**

- Online order details can be viewed by selecting start time and end time.
- Click Get Report button.

- You can see the online order report as shown in the figure.
- You can share or export to pdf for future analysis.