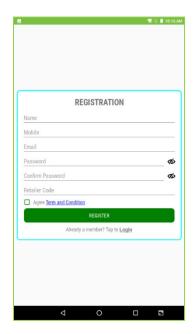

#### **LOGIN**

- Open ZKPOS Cloud Report App in your Android device.
- If you already register your details, you will have a username and password.
- Enter username and password.
- Click Login.

- If you are a new user, please register your details.
- Click on register button.
- Enter the details.
- Contact your retailer to get the retailer code.
- Agree Terms & Conditions.
- Click on register button.
- After registration login to the Cloud Report App.