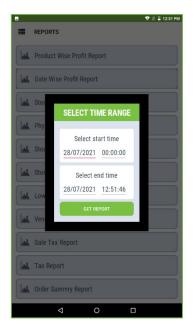

## **Category Wise Profit Report**

- Select start date and end date to view the details.
- Set the start time and end time also.
- Click on Get Report Option.

- Category wise profit report will be shown as in the figure.
- It shows the total profit of the selected time period.
- It's grouped as category wise/ Department wise.

## **Product Wise Profit Report**

- Select start date and end date to view the details.
- Set the start time and end time also.
- Click on Get Report Option.

- Product wise profit report will be shown as in the figure.
- It shows the total profit of the selected time period.
- You can see the product wise profit details here.