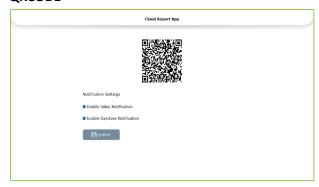

## **QRCODE**

- Login to ZKPOS Restaurant / Supermarket Windows Application.
- Go to settings > ZKPOS Cloud App.
- You can see the QR code here.
- Here you have the option to enable notifications to ZKPOS Cloud App.
- You can enable sales notification as well as day close notification.