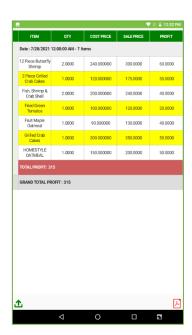

## **Category Wise Profit Report**

- Select start date and end date to view the details.
- Set the start time and end time also.
- Click on Get Report Option.

- Category wise profit report will be shown as in the figure.
- It shows the total profit of the selected time period.
- It's grouped as category wise/ Department wise.