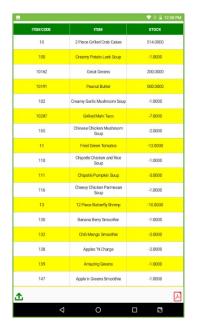

### **Stock Report**

- To view the stock details of your shop, click on Stock report from report section.
- Stock details of each item will be listed as shown in the figure.
- You can export the report to PDF or share it.