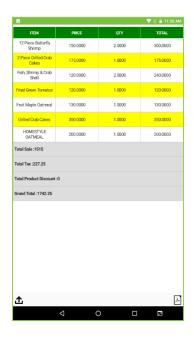

## **Current Item Wise Report**

- Go to main menu icon.
- Select Reports.
- Select current item wise report.
- Details of current sale will be shown as in the figure.

- You can share the report by clicking share button in left bottom corner of the screen.
- You can also export the report to PDF by clicking the PDF icon.

### **Current Sale Report**

- Current Sale details will be listed as shown in the figure.
- You can view the invoice wise details and total sale details.
- You can also share the report or export it to PDF.